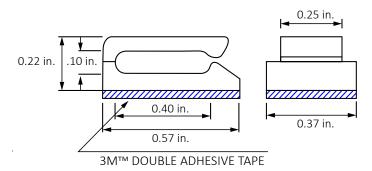

## WIRE CLIP / DI-WM-WC

# **SPECIFICATIONS**

|                   | Wire Fastener<br>DI-WM-WF (10 pack)            | Wire Clip<br>DI-WM-WC (10 pack)       | J-Clip<br>DI-WM-JC (10 pack)          | Tape Fastener<br>DI-WM-TF (10 pack)            |
|-------------------|------------------------------------------------|---------------------------------------|---------------------------------------|------------------------------------------------|
| Material          | Polyamide 66 (PA66)                            | Polyamide 66 (PA66)                   | Polyamide 66 (PA66)                   | Polyamide 66 (PA66)                            |
| Color             | White                                          | White                                 | White                                 | White                                          |
| Mounting          | (2) #5 x ½ in. Zinc Screws                     | 3M™ Double Adhesive Tape              | (1) #5 x ½ in. Zinc Screw             | (2) #2 x ½ in. Zinc Screws                     |
| Dimensions        | 0.94 x 0.3 x 0.2 in.<br>(L x W x H)            | 0.57 x 0.37 x 0.22 in.<br>(L x W x H) | 0.87 x 0.39 x 0.35 in.<br>(L x W x H) | 0.87 x 0.2 x 0.1 in.<br>(L x W x H)            |
| Environment       | Indoor                                         | Indoor                                | Indoor                                | Indoor                                         |
| Recommended Usage | 16/2, 18/2, 20/2, 20/3,<br>20/4, 20/5 AWG wire | 20/2, 20/3, 20/4,<br>20/5 AWG wire    | CL-2, RJ45, XLR,<br>AC Power Cord     | Maximum: 0.4 in./10mm<br>width LED tape lights |
| Product Image     |                                                |                                       |                                       |                                                |