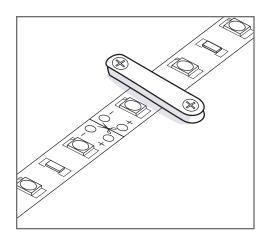

# **SPECIFICATIONS**

|                   | Wire Fastener<br>DI-WM-WF (10 pack)            | Wire Clip<br>DI-WM-WC (10 pack)       | J-Clip<br>DI-WM-JC (10 pack)          | Tape Fastener<br>DI-WM-TF (10 pack)            |
|-------------------|------------------------------------------------|---------------------------------------|---------------------------------------|------------------------------------------------|
| Material          | Polyamide 66 (PA66)                            | Polyamide 66 (PA66)                   | Polyamide 66 (PA66)                   | Polyamide 66 (PA66)                            |
| Color             | White                                          | White                                 | White                                 | White                                          |
| Mounting          | (2) #5 x ½ in. Zinc Screws                     | 3M™ Double Adhesive Tape              | (1) #5 x ½ in. Zinc Screw             | (2) #2 x ½ in. Zinc Screws                     |
| Dimensions        | 0.94 x 0.3 x 0.2 in.<br>(L x W x H)            | 0.57 x 0.37 x 0.22 in.<br>(L x W x H) | 0.87 x 0.39 x 0.35 in.<br>(L x W x H) | 0.87 x 0.2 x 0.1 in.<br>(L x W x H)            |
| Environment       | Indoor                                         | Indoor                                | Indoor                                | Indoor                                         |
| Recommended Usage | 16/2, 18/2, 20/2, 20/3,<br>20/4, 20/5 AWG wire | 20/2, 20/3, 20/4,<br>20/5 AWG wire    | CL-2, RJ45, XLR,<br>AC Power Cord     | Maximum: 0.4 in./10mm<br>width LED tape lights |
| Product Image     |                                                |                                       |                                       |                                                |

#### TAPE LIGHT FASTENER / DI-WM-TF

SS100814-1.0