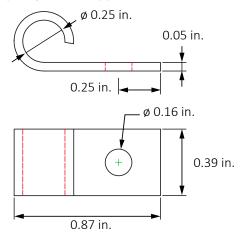

#### J-CLIP / DI-WM-JC

# **SPECIFICATIONS**

|                   | Wire Fastener<br>DI-WM-WF (10 pack)            | Wire Clip<br>DI-WM-WC (10 pack)       | J-Clip<br>DI-WM-JC (10 pack)          | Tape Fastener<br>DI-WM-TF (10 pack)            |
|-------------------|------------------------------------------------|---------------------------------------|---------------------------------------|------------------------------------------------|
| Material          | Polyamide 66 (PA66)                            | Polyamide 66 (PA66)                   | Polyamide 66 (PA66)                   | Polyamide 66 (PA66)                            |
| Color             | White                                          | White                                 | White                                 | White                                          |
| Mounting          | (2) #5 x ½ in. Zinc Screws                     | 3M™ Double Adhesive Tape              | (1) #5 x ½ in. Zinc Screw             | (2) #2 x ½ in. Zinc Screws                     |
| Dimensions        | 0.94 x 0.3 x 0.2 in.<br>(L x W x H)            | 0.57 x 0.37 x 0.22 in.<br>(L x W x H) | 0.87 x 0.39 x 0.35 in.<br>(L x W x H) | 0.87 x 0.2 x 0.1 in.<br>(L x W x H)            |
| Environment       | Indoor                                         | Indoor                                | Indoor                                | Indoor                                         |
| Recommended Usage | 16/2, 18/2, 20/2, 20/3,<br>20/4, 20/5 AWG wire | 20/2, 20/3, 20/4,<br>20/5 AWG wire    | CL-2, RJ45, XLR,<br>AC Power Cord     | Maximum: 0.4 in./10mm<br>width LED tape lights |
| Product Image     |                                                |                                       |                                       |                                                |