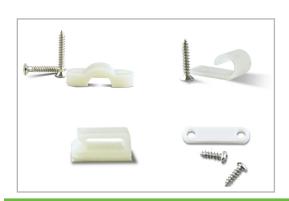

# **SPECIFICATIONS**

|                   | Wire Fastener<br>DI-WM-WF (10 pack)            | Wire Clip<br>DI-WM-WC (10 pack)       | J-Clip<br>DI-WM-JC (10 pack)          | Tape Fastener<br>DI-WM-TF (10 pack)            |
|-------------------|------------------------------------------------|---------------------------------------|---------------------------------------|------------------------------------------------|
| Material          | Polyamide 66 (PA66)                            | Polyamide 66 (PA66)                   | Polyamide 66 (PA66)                   | Polyamide 66 (PA66)                            |
| Color             | White                                          | White                                 | White                                 | White                                          |
| Mounting          | (2) #5 x ½ in. Zinc Screws                     | 3M™ Double Adhesive Tape              | (1) #5 x ½ in. Zinc Screw             | (2) #2 x ½ in. Zinc Screws                     |
| Dimensions        | 0.94 x 0.3 x 0.2 in.<br>(L x W x H)            | 0.57 x 0.37 x 0.22 in.<br>(L x W x H) | 0.87 x 0.39 x 0.35 in.<br>(L x W x H) | 0.87 x 0.2 x 0.1 in.<br>(L x W x H)            |
| Environment       | Indoor                                         | Indoor                                | Indoor                                | Indoor                                         |
| Recommended Usage | 16/2, 18/2, 20/2, 20/3,<br>20/4, 20/5 AWG wire | 20/2, 20/3, 20/4,<br>20/5 AWG wire    | CL-2, RJ45, XLR,<br>AC Power Cord     | Maximum: 0.4 in./10mm<br>width LED tape lights |
| Product Image     |                                                |                                       |                                       |                                                |