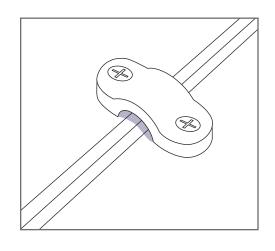

| 0.57 x 0.37 x 0.22 in.<br>(L x W x H) | 0.87 x 0.39 x 0.35 in.<br>(L x W x H) | 0.87 x 0.2 x 0.1 in.<br>(L x W x H)            |
| Environment       | Indoor                                         | Indoor                                | Indoor                                | Indoor                                         |
| Recommended Usage | 16/2, 18/2, 20/2, 20/3,<br>20/4, 20/5 AWG wire | 20/2, 20/3, 20/4,<br>20/5 AWG wire    | CL-2, RJ45, XLR,<br>AC Power Cord     | Maximum: 0.4 in./10mm<br>width LED tape lights |
| Product Image     |                                                |                                       |                                       |                                                |

# **MECHANICAL DIAGRAMS**

# WIRE FASTENER / DI-WM-WF







SS100814-1.0



WIRE MANAGEMENT SPECIFICATION SHEET

## MECHANICAL DIAGRAMS CONT'D

## WIRE CLIP / DI-WM-WC





#### J-CLIP / DI-WM-JC





#### TAPE LIGHT FASTENER / DI-WM-TF





SS100814-1.0