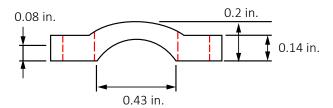

| 0.57 x 0.37 x 0.22 in.<br>(L x W x H) | 0.87 x 0.39 x 0.35 in.<br>(L x W x H) | 0.87 x 0.2 x 0.1 in.<br>(L x W x H)            |
| Environment       | Indoor                                         | Indoor                                | Indoor                                | Indoor                                         |
| Recommended Usage | 16/2, 18/2, 20/2, 20/3,<br>20/4, 20/5 AWG wire | 20/2, 20/3, 20/4,<br>20/5 AWG wire    | CL-2, RJ45, XLR,<br>AC Power Cord     | Maximum: 0.4 in./10mm<br>width LED tape lights |
| Product Image     |                                                |                                       |                                       |                                                |

# **MECHANICAL DIAGRAMS**

# WIRE FASTENER / DI-WM-WF







SS100814-1.0



WIRE MANAGEMENT SPECIFICATION SHEET

## MECHANICAL DIAGRAMS CONT'D

## WIRE CLIP / DI-WM-WC





#### J-CLIP / DI-WM-JC





#### TAPE LIGHT FASTENER / DI-WM-TF





SS100814-1.0