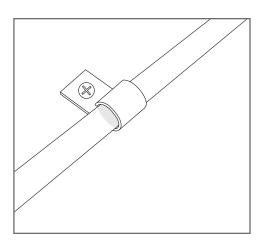

Environment       | Indoor                                         | Indoor                                | Indoor                                | Indoor                                         |
| Recommended Usage | 16/2, 18/2, 20/2, 20/3,<br>20/4, 20/5 AWG wire | 20/2, 20/3, 20/4,<br>20/5 AWG wire    | CL-2, RJ45, XLR,<br>AC Power Cord     | Maximum: 0.4 in./10mm<br>width LED tape lights |
| Product Image     |                                                |                                       |                                       |                                                |

# **MECHANICAL DIAGRAMS**

# WIRE FASTENER / DI-WM-WF







SS100814-1.0



WIRE MANAGEMENT SPECIFICATION SHEET

## MECHANICAL DIAGRAMS CONT'D

## WIRE CLIP / DI-WM-WC





#### J-CLIP / DI-WM-JC





#### TAPE LIGHT FASTENER / DI-WM-TF





SS100814-1.0