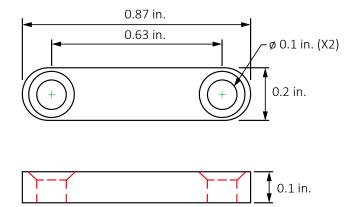

# **SPECIFICATIONS**

|                   | Wire Fastener<br>DI-WM-WF (10 pack)            | Wire Clip<br>DI-WM-WC (10 pack)       | J-Clip<br>DI-WM-JC (10 pack)          | Tape Fastener<br>DI-WM-TF (10 pack)            |
|-------------------|------------------------------------------------|---------------------------------------|---------------------------------------|------------------------------------------------|
| Material          | Polyamide 66 (PA66)                            | Polyamide 66 (PA66)                   | Polyamide 66 (PA66)                   | Polyamide 66 (PA66)                            |
| Color             | White                                          | White                                 | White                                 | White                                          |
| Mounting          | (2) #5 x ½ in. Zinc Screws                     | 3M™ Double Adhesive Tape              | (1) #5 x ½ in. Zinc Screw             | (2) #2 x ½ in. Zinc Screws                     |
| Dimensions        | 0.94 x 0.3 x 0.2 in.<br>(L x W x H)            | 0.57 x 0.37 x 0.22 in.<br>(L x W x H) | 0.87 x 0.39 x 0.35 in.<br>(L x W x H) | 0.87 x 0.2 x 0.1 in.<br>(L x W x H)            |
| Environment       | Indoor                                         | Indoor                                | Indoor                                | Indoor                                         |
| Recommended Usage | 16/2, 18/2, 20/2, 20/3,<br>20/4, 20/5 AWG wire | 20/2, 20/3, 20/4,<br>20/5 AWG wire    | CL-2, RJ45, XLR,<br>AC Power Cord     | Maximum: 0.4 in./10mm<br>width LED tape lights |
| Product Image     |                                                |                                       |                                       |                                                |

#### TAPE LIGHT FASTENER / DI-WM-TF

SS100814-1.0