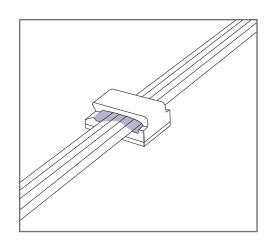

r>(L x W x H)            |
| Environment       | Indoor                                         | Indoor                                | Indoor                                | Indoor                                         |
| Recommended Usage | 16/2, 18/2, 20/2, 20/3,<br>20/4, 20/5 AWG wire | 20/2, 20/3, 20/4,<br>20/5 AWG wire    | CL-2, RJ45, XLR,<br>AC Power Cord     | Maximum: 0.4 in./10mm<br>width LED tape lights |
| Product Image     |                                                |                                       |                                       |                                                |

# **MECHANICAL DIAGRAMS**

# WIRE FASTENER / DI-WM-WF







SS100814-1.0



WIRE MANAGEMENT SPECIFICATION SHEET

## MECHANICAL DIAGRAMS CONT'D

## WIRE CLIP / DI-WM-WC





#### J-CLIP / DI-WM-JC





#### TAPE LIGHT FASTENER / DI-WM-TF





SS100814-1.0