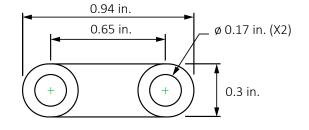

)            | 0.57 x 0.37 x 0.22 in.<br>(L x W x H) | 0.87 x 0.39 x 0.35 in.<br>(L x W x H) | 0.87 x 0.2 x 0.1 in.<br>(L x W x H)            |
| Environment       | Indoor                                         | Indoor                                | Indoor                                | Indoor                                         |
| Recommended Usage | 16/2, 18/2, 20/2, 20/3,<br>20/4, 20/5 AWG wire | 20/2, 20/3, 20/4,<br>20/5 AWG wire    | CL-2, RJ45, XLR,<br>AC Power Cord     | Maximum: 0.4 in./10mm<br>width LED tape lights |
| Product Image     |                                                |                                       |                                       |                                                |

# **MECHANICAL DIAGRAMS**

# WIRE FASTENER / DI-WM-WF







SS100814-1.0



WIRE MANAGEMENT SPECIFICATION SHEET

## MECHANICAL DIAGRAMS CONT'D

## WIRE CLIP / DI-WM-WC





#### J-CLIP / DI-WM-JC





#### TAPE LIGHT FASTENER / DI-WM-TF





SS100814-1.0